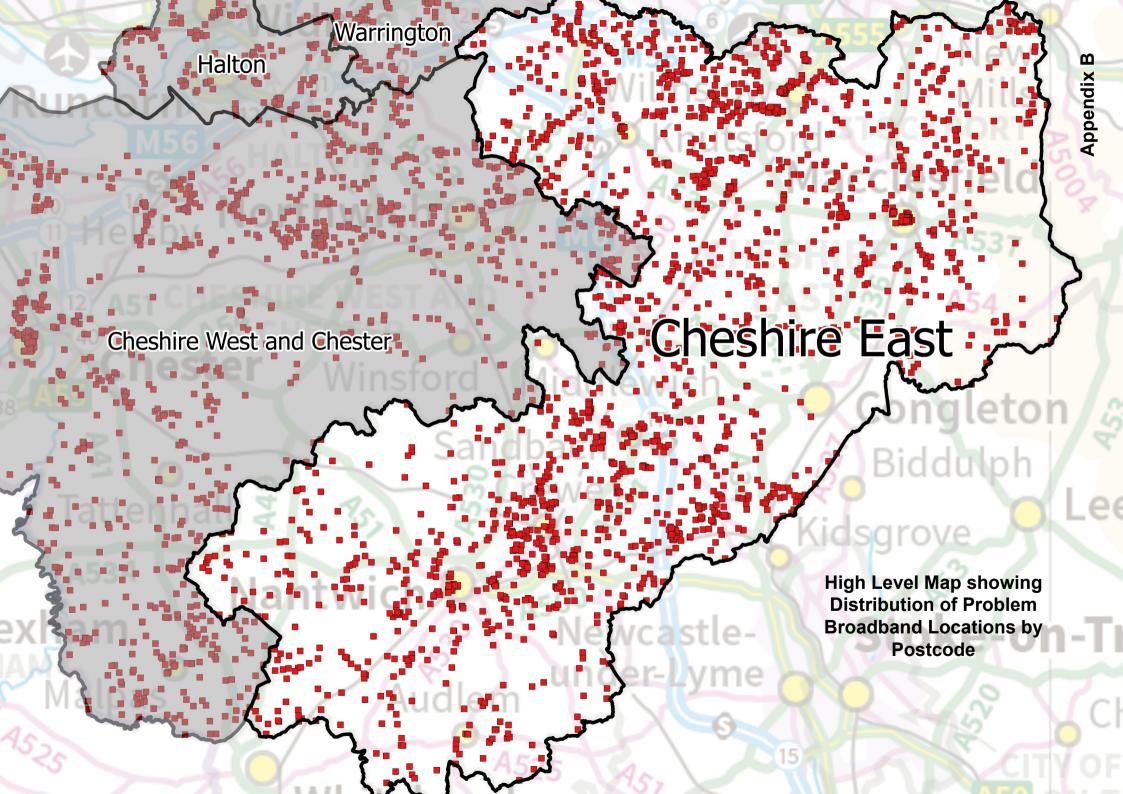

## 3. Appendix C

3.1. Map of an example area within Cheshire East with red points indicating problem postcode locations and showing the distribution at a more local level.