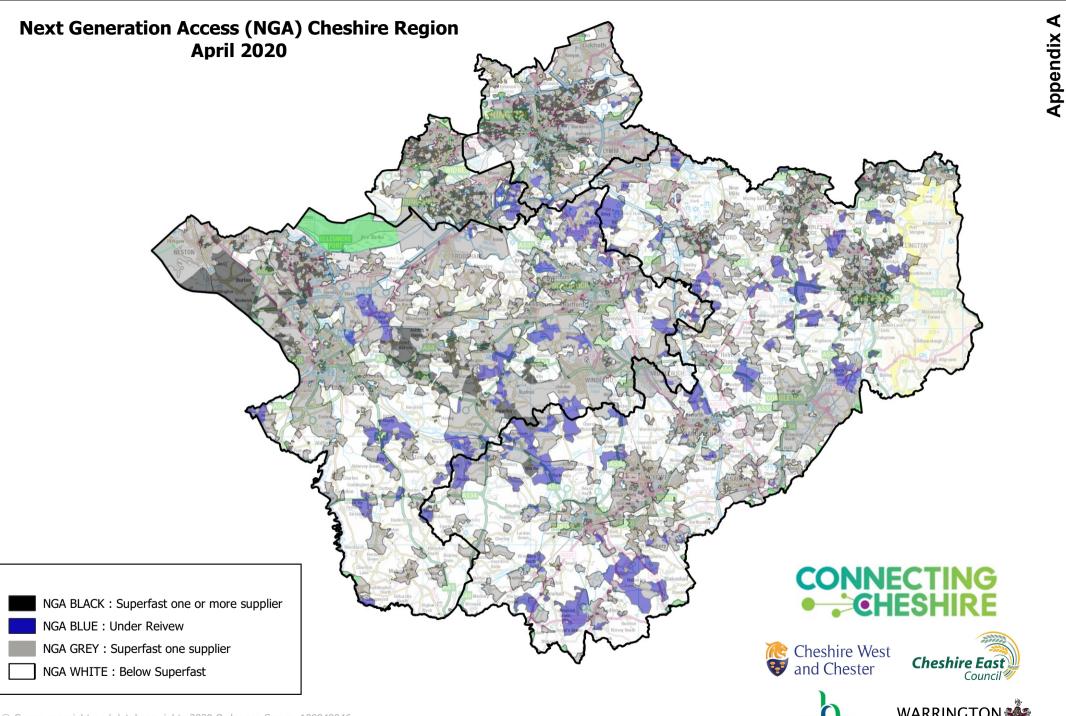

## 1. Appendix A

1.1. Map generated for State Aid compliancy that colour codes postcode block areas to indicate if one or more suppliers can provide above 30Mbs for all premises in that area. White colour coded blocks indicate that some premises in those areas are not able to receive 30Mbs speeds from any supplier.